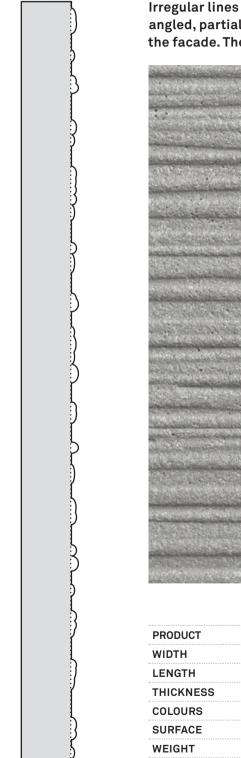

## DATA SHEET texture groove GM01

Accentuated lines in three different finishes ferro soft, ferro light and ferro create a lively relief and set exciting highlights on every facade.

silvergrey | ferro light

| PRODUCT   | concrete skin                                                 |
|-----------|---------------------------------------------------------------|
| WIDTH     | max. 1500 mm                                                  |
| LENGTH    | max. 5000 mm                                                  |
| THICKNESS | 13 + 2 mm                                                     |
| COLOURS   | greyscale, timber, bricky, pietra (custom colours on request) |
| SURFACE   | ferro soft, ferro light, ferro                                |
| WEIGHT    | 30 - 35 kg/m²                                                 |
| FIXING    | undercut anchor recommended                                   |
| PRICE     | €€€                                                           |

Possible texture irregularity due to joint cuts.

www.rieder.cc/textures