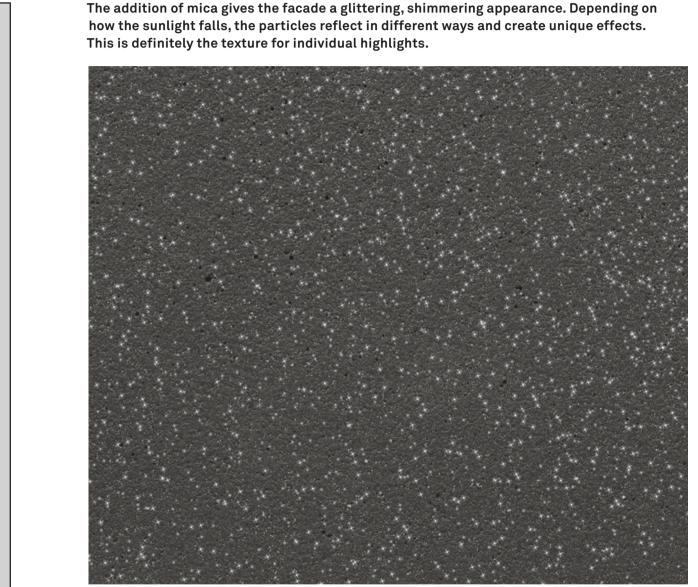

## DATA SHEET texture glossy SI04

The exquisite texture is an interior highlight and an elegant eye-catcher. The shiny surface reflects the light and creates a new space effect. The slabs have a different look depending on how the light falls. This texture particularly emphasises the vivid surface characteristic of concrete with its interplay of colour shades and cloud effects. The natural appearance of the material changes over time, giving each panel a unique look.