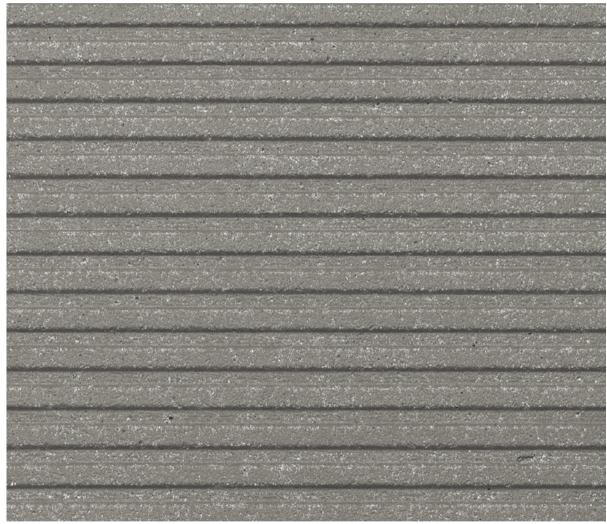

## DATA SHEET texture groove GM01

Accentuated lines in three different finishes ferro soft, ferro light and ferro create a lively relief and set exciting highlights on every facade.

silvergrey | ferro light