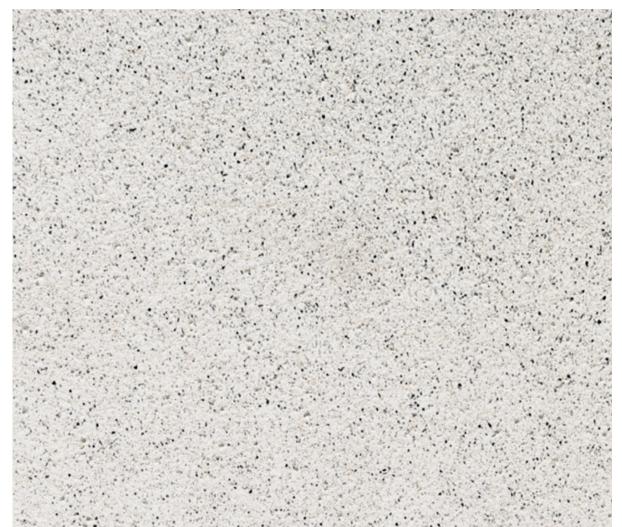

# DATA SHEET texture salt'n'pepper AG05

A small, dark grain that adds zest to the facade. The contrast of the two-tone slabs varies according to the colour of the concrete.

polar white | ferro

| PRODUCT   | concrete skin                                                                             |
|-----------|-------------------------------------------------------------------------------------------|
| WIDTH     | max. 1500 mm                                                                              |
| LENGTH    | max. 5000 mm                                                                              |
| THICKNESS | 13 mm                                                                                     |
| COLOURS   | greyscale (excl. liquid black), timber, bricky, pietra <i>(custom colours on request)</i> |
| SURFACE   | ferro, ferro plus                                                                         |
| WEIGHT    | ~ 30 kg/m²                                                                                |
| FIXING    | rivets, adhesive, undercut anchor                                                         |
| PRICE     | €€€                                                                                       |