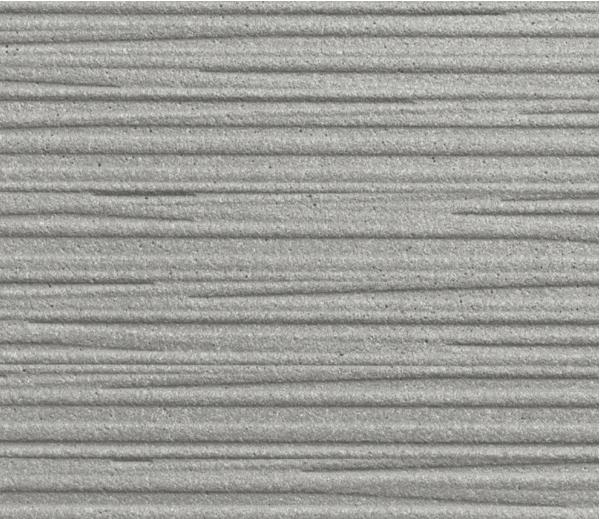

## DATA SHEET texture groove GM01

Accentuated lines in three different finishes ferro soft, ferro light and ferro create a lively relief and set exciting highlights on every facade.

silvergrey | ferro light

| PRODUCT   | concrete skin                                                 |
|-----------|---------------------------------------------------------------|
| WIDTH     | max. 1500 mm                                                  |
| LENGTH    | max. 5000 mm                                                  |
| THICKNESS | 13 + 2 mm                                                     |
| COLOURS   | greyscale, timber, bricky, pietra (custom colours on request) |
| SURFACE   | ferro soft, ferro light, ferro                                |
| WEIGHT    | 30 - 35 kg/m²                                                 |
| FIXING    | undercut anchor recommended                                   |
| PRICE     | €€€                                                           |

Possible texture irregularity due to joint cuts.

www.rieder.cc/textures