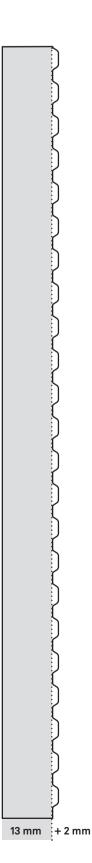

## DATA SHEET texture groove GM01

Accentuated lines in three different finishes ferro soft, ferro light and ferro create a lively relief and set exciting highlights on every facade.

silvergrey | ferro light

13 mm + 2 mm