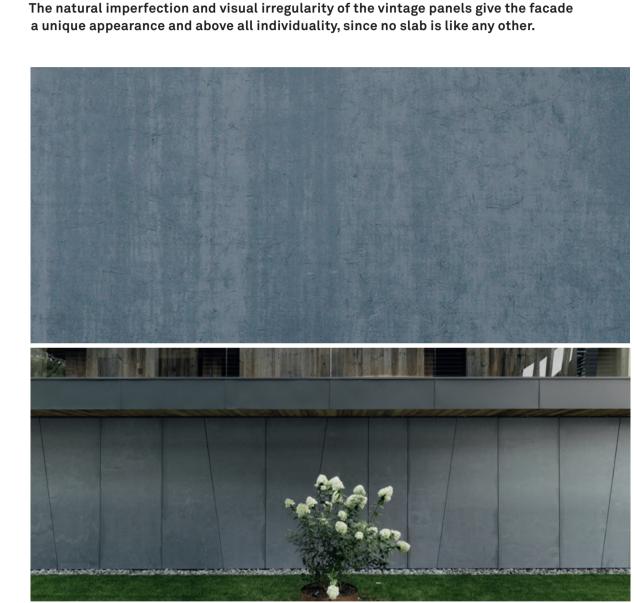

## DATA SHEET texture vintage sion

anthracite | matt

PRODUCT concrete skin, öko skin WIDTH max. 1310 mm LENGTH max. 5000 mm THICKNESS 13 mm COLOURS anthracite, liquid black, terra, walnut, ebony, oxide red, burgundy, merlot (custom colours on request) SURFACE matt WEIGHT ~ 30 kg/m² FIXING rivets, adhesive, undercut anchor, screws, öko skin hidden fix (only for öko skin) PRICE €€€