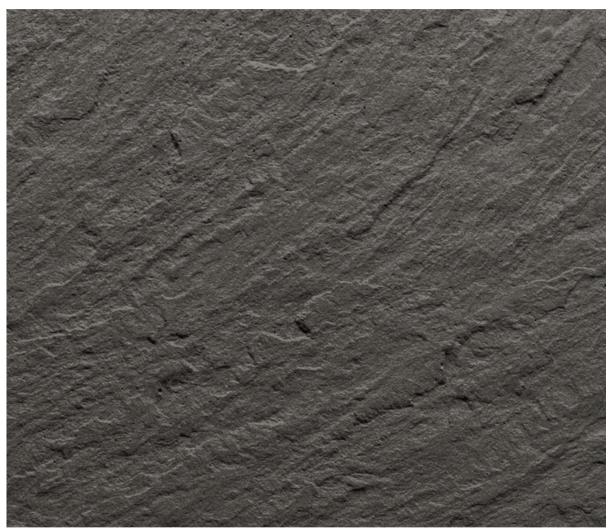

#### DATA SHEET texture slate s102

The appearance of the texture is based on slate slabs and their natural layers. A unique light refraction occurs at the edges of the rock layers, causing them to stand out to varying degrees depending on the angle the light hits. Since light conditions change over the course of the day, the facade with this texture has a different appearance depending on the time of day. This gives the building a vibrant and natural look. Like an image of nature, the facade blends harmoniously into its surroundings.