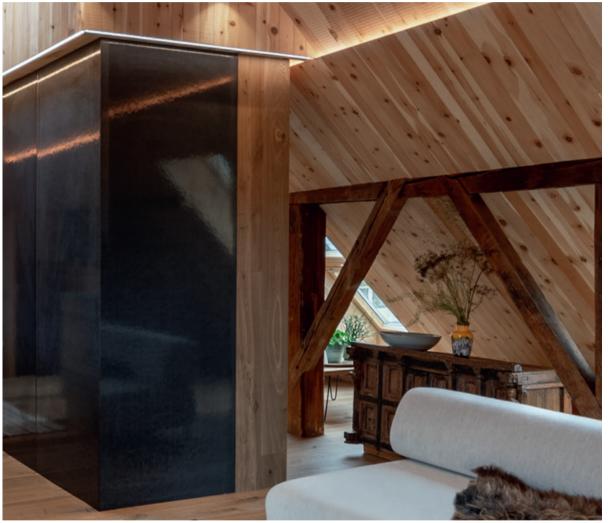

## DATA SHEET texture groove GM01

Accentuated lines in three different finishes ferro soft, ferro light and ferro create a lively relief and set exciting highlights on every facade.

silvergrey | ferro light

| PRODUCT   | concrete skin                                                 |
|-----------|---------------------------------------------------------------|
| WIDTH     | max. 1500 mm                                                  |
| LENGTH    | max. 5000 mm                                                  |
| THICKNESS | 13 + 2 mm                                                     |
| COLOURS   | greyscale, timber, bricky, pietra (custom colours on request) |
| SURFACE   | ferro soft, ferro light, ferro                                |
| WEIGHT    | 30 - 35 kg/m²                                                 |
| FIXING    | undercut anchor recommended                                   |
| PRICE     | €€€                                                           |