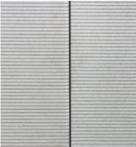

## DATA SHEET texture groove GM01

Accentuated lines in three different finishes ferro soft, ferro light and ferro create a lively relief and set exciting highlights on every facade.

silvergrey | ferro light