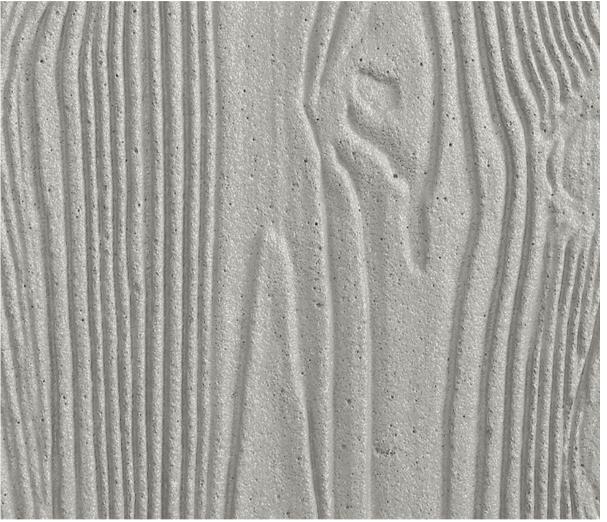

# DATA SHEET texture lumber sio3

lumber is based on an authentic natural look. A homogeneous wood grain lends the building envelope a strong depth effect. Similar to wood, the facade panels have a multi-layered effect, but unlike wood, they do not require additional weather protection.

ivory | ferro

| PRODUCT   | concrete skin                                                        |
|-----------|----------------------------------------------------------------------|
| WIDTH     | max. 1500 mm                                                         |
| LENGTH    | max. 5000 mm                                                         |
| THICKNESS | 13 + 3 mm                                                            |
| COLOURS   | greyscale, timber, bricky, pietra <i>(custom colours on request)</i> |
| SURFACE   | ferro                                                                |
| WEIGHT    | ~ 35 kg/m²                                                           |
| FIXING    | undercut anchor recommended                                          |
| PRICE     | €€€                                                                  |
|           |                                                                      |