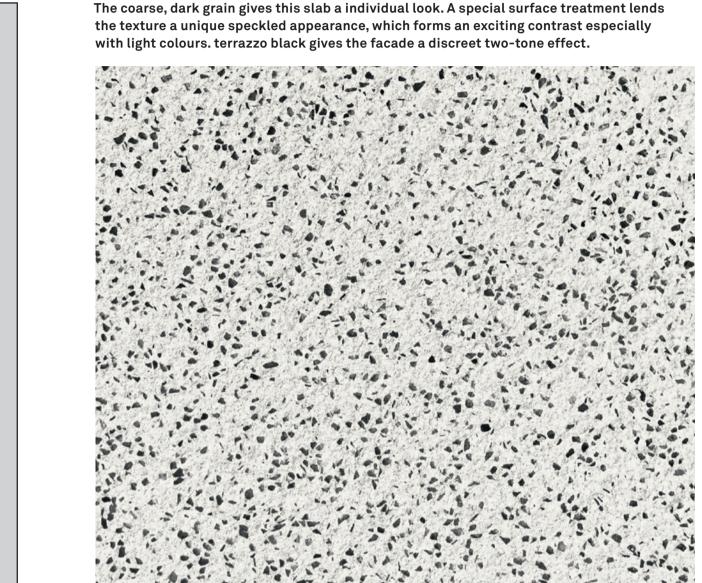

## DATA SHEET texture terrazzo black AG03

polar white | ferro plus for terrazzo

| PRODUCT   | concrete skin                                                        |
|-----------|----------------------------------------------------------------------|
| WIDTH     | max. 1310 mm                                                         |
| LENGTH    | max. 5000 mm                                                         |
| THICKNESS | 13 mm                                                                |
| COLOURS   | greyscale, timber, bricky, pietra <i>(custom colours on request)</i> |
| SURFACE   | ferro plus for terrazzo                                              |
| WEIGHT    | ~ 30 kg/m²                                                           |
| FIXING    | rivets, adhesive, undercut anchor                                    |
| PRICE     | €€€                                                                  |
|           |                                                                      |